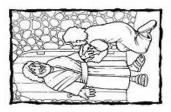

## Believe It or Not!

But he said to them, "Unless I see the nail marks in his hands and put my finger where the nails were, and put my hand into his side, I will not believe it." John 20:25

Based on John 20:19-31 (NIV)